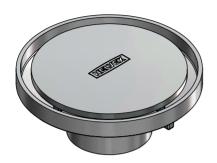

#### **PRODUCT FEATURES:**

Round floor drain with round countour drain and bottom outlet 2" pipe connection.

Easy to install.

Design for easy cleaning.