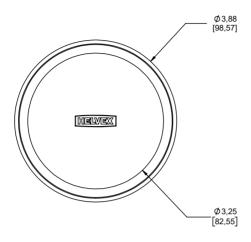

#### **PRODUCT FEATURES:**

Round floor drain with round countour drain and bottom outlet 2" pipe connection.

Easy to install.

Design for easy cleaning.

## **MATERIALS:**

Solid forged brass, for durability and reliability.

Finishes with ultra-high resistance to corrosion and tarnishing.

## **ACCESORIES:**

Maintenance wrench.

## **CODES AND STANDARDS:**

ASME A112.18.2 / CSA B125.2-2020, Plumbing Waste Fittings

#### **FINISHINGS:**

SN

**PVD Brushed Brass** BB **Bright White** BW Matte Black MB PC Polished Chrome PCO **PVD Polished Cooper** PG **PVD Polished Gold** PGH **PVD Polished Graphite** PΝ **PVD Polished Nickel** RG **PVD Rose Gold** SC **PVD Satin Copper PVD Satin Graphite** SGH

SRG PVD Satin Rose Gold

**PVD Satin Nickel** 



## Estimated Dimensions Dim. inch. [mm]









# **NOTES:**

Install the product according to the Installation Guide.