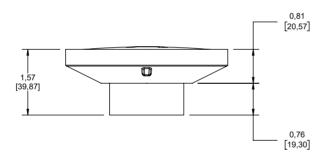

#### **PRODUCT FEATURES:**

Round floor drain with round countour drain and bottom outlet 2" pipe connection.

Easy to install.

Design for easy cleaning.

## **MATERIALS:**

Solid forged brass, for durability and reliability.

Finishes with ultra-high resistance to corrosion and tarnishing.

## **ACCESORIES:**

Maintenance wrench.

## **CODES AND STANDARDS:**

ASME A112.18.2 / CSA B125.2-2020, Plumbing Waste Fittings

#### **FINISHINGS:**

SN

**PVD Brushed Brass** BB **Bright White** BW Matte Black MB PC Polished Chrome PCO **PVD Polished Cooper** PG **PVD Polished Gold** PGH **PVD Polished Graphite** PΝ **PVD Polished Nickel** RG **PVD Rose Gold** SC **PVD Satin Copper PVD Satin Graphite** SGH

SRG PVD Satin Rose Gold

**PVD Satin Nickel** 



## Estimated Dimensions Dim. inch. [mm]









# **NOTES:**

Install the product according to the Installation Guide.