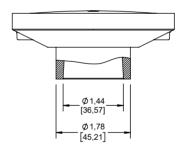

## **PRODUCT FEATURES:**

Round floor drain with round countour drain and bottom outlet 2" pipe connection.

Easy to install.

Design for easy cleaning.

## **MATERIALS:**

Solid forged brass, for durability and reliability.

Finishes with ultra-high resistance to corrosion and tarnishing.

## **ACCESORIES:**

Maintenance wrench.

## **CODES AND STANDARDS:**

ASME A112.18.2 / CSA B125.2-2020, Plumbing Waste Fittings

#### **FINISHINGS:**

SN

**PVD Brushed Brass** BB **Bright White** BW Matte Black MB PC Polished Chrome PCO **PVD Polished Cooper** PG **PVD Polished Gold** PGH **PVD Polished Graphite** PΝ **PVD Polished Nickel** RG **PVD Rose Gold** SC **PVD Satin Copper PVD Satin Graphite** SGH

SRG PVD Satin Rose Gold

**PVD Satin Nickel** 



## Estimated Dimensions Dim. inch. [mm]









# **NOTES:**

Install the product according to the Installation Guide.