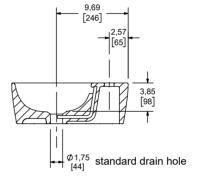

# LAV SANTORINI1

Vessel Bathroom Sink with Single Faucet Hole



### **PRODUCT FEATURES:**

Vessel bathroom square sink. Single faucet hole. Rear overflow.

#### **MATERIALS:**

High-gloss vitreous china. Durable and scratch-resistant finishing.

#### **INSTALLATION:** Vessel.

#### **CODES AND STANDARDS:**

ASME A112.19.2 / CSA B45.1-2018 -Ceramic Plumbing Fixtures

### FINISHINGS:

W White

Technical Support and Service Original Spare Parts The product's illustration may vary in appearance or its parts to the actual product as a result of the ongoing improvement process. This does not imply any liability to the manufacturer. Visit our website **www.helvexusa.com** 



# LAV SANTORINI1

Vessel Bathroom Sink with Single Faucet Hole

#### Estimated Dimensions Dim. inch. [mm]









#### NOTES:

Install the product according to the Installation Guide.

Technical Support and Service Original Spare Parts Toll Free Number: (855) 267 2498 contact@helvexusa.com

The product's illustration may vary in appearance or its parts to the actual product as a result of the ongoing improvement process. This does not imply any liability to the manufacturer. Visit our website **www.helvexusa.com**