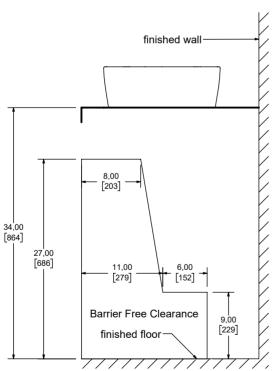

# LAV SANTORINI1

Vessel Bathroom Sink with Single Faucet Hole



### **PRODUCT FEATURES:**

Vessel bathroom square sink. Single faucet hole. Rear overflow.

#### **MATERIALS:**

High-gloss vitreous china. Durable and scratch-resistant finishing.

#### **INSTALLATION:** Vessel.

#### **CODES AND STANDARDS:**

ASME A112.19.2 / CSA B45.1-2018 -Ceramic Plumbing Fixtures

### FINISHINGS:

W White

Technical Support and Service Original Spare Parts The product's illustration may vary in appearance or its parts to the actual product as a result of the ongoing improvement process. This does not imply any liability to the manufacturer. Visit our website **www.helvexusa.com** 



# LAV SANTORINI1

Vessel Bathroom Sink with Single Faucet Hole

#### Estimated Dimensions Dim. inch. [mm]









#### NOTES:

Install the product according to the Installation Guide.

Technical Support and Service Original Spare Parts Toll Free Number: (855) 267 2498 contact@helvexusa.com

The product's illustration may vary in appearance or its parts to the actual product as a result of the ongoing improvement process. This does not imply any liability to the manufacturer. Visit our website **www.helvexusa.com**