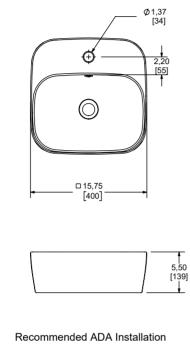

# LAV SANTORINI1

Vessel Bathroom Sink with Single Faucet Hole



### **PRODUCT FEATURES:**

Vessel bathroom square sink. Single faucet hole. Rear overflow.

#### **MATERIALS:**

High-gloss vitreous china. Durable and scratch-resistant finishing.

#### **INSTALLATION:** Vessel.

#### **CODES AND STANDARDS:**

ASME A112.19.2 / CSA B45.1-2018 -Ceramic Plumbing Fixtures

### FINISHINGS:

W White

Technical Support and Service Original Spare Parts The product's illustration may vary in appearance or its parts to the actual product as a result of the ongoing improvement process. This does not imply any liability to the manufacturer. Visit our website **www.helvexusa.com** 



# LAV SANTORINI1

Vessel Bathroom Sink with Single Faucet Hole

#### Estimated Dimensions Dim. inch. [mm]









#### NOTES:

Install the product according to the Installation Guide.

Technical Support and Service Original Spare Parts Toll Free Number: (855) 267 2498 contact@helvexusa.com

The product's illustration may vary in appearance or its parts to the actual product as a result of the ongoing improvement process. This does not imply any liability to the manufacturer. Visit our website **www.helvexusa.com**