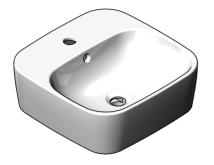

# LAV SANTORINI1

Vessel Bathroom Sink with Single Faucet Hole

### **PRODUCT FEATURES:**

Vessel bathroom square sink. Single faucet hole. Rear overflow.