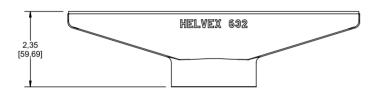

ishes with ultra-high resistance to corrosion and tarnishing.

## **CODES AND STANDARDS:**

ASME A112.18.2 / CSA B125.2-2020, Plumbing Waste Fittings

### **FINISHINGS:**

| BB  | PVD Brushed Brass            |
|-----|------------------------------|
| BW  | Bright White                 |
| MB  | Matte Black                  |
| PC  | Polished Chrome              |
| PCO | PVD Polished Cooper          |
| PG  | PVD Polished Gold            |
| PGH | <b>PVD Polished Graphite</b> |
| PN  | PVD Polished Nickel          |
| RG  | PVD Rose Gold                |
| SC  | PVD Satin Copper             |
| SGH | PVD Satin Graphite           |
| SN  | PVD Satin Nickel             |
| SRG | PVD Satin Rose Gold          |
|     |                              |



Estimated Dimensions Dim. inch. [mm]









# **NOTES:**

Install the product according to the Installation Guide.