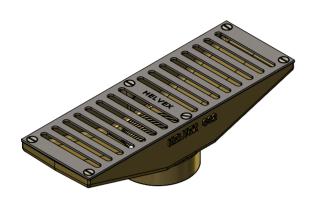

#### **PRODUCT FEATURES:**

Rectangular floor grid drain with botton outlet 2-11 ½" NPSM threaded connection.
Easy to install.
Design for easy cleaning.

### **MATERIALS:**

Stainless steel rectangular grid and forged brass drain body, for durability and reliability. Finishes with ultra-high resistance to corrosion and tarnishing.