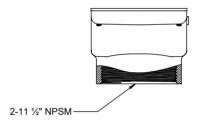

#### **PRODUCT FEATURES:**

Rectangular floor grid drain with botton outlet 2-11 ½" NPSM threaded connection.
Easy to install.
Design for easy cleaning.