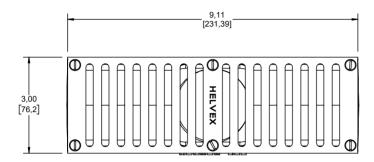

inishes with ultra-high resistance to corrosion and tarnishing.

## **CODES AND STANDARDS:**

ASME A112.18.2 / CSA B125.2-2020, Plumbing Waste Fittings

### **FINISHINGS:**

| BB  | PVD Brushed Brass            |
|-----|------------------------------|
| BW  | Bright White                 |
| MB  | Matte Black                  |
| PC  | Polished Chrome              |
| PCO | PVD Polished Cooper          |
| PG  | PVD Polished Gold            |
| PGH | <b>PVD Polished Graphite</b> |
| PN  | PVD Polished Nickel          |
| RG  | PVD Rose Gold                |
| SC  | PVD Satin Copper             |
| SGH | PVD Satin Graphite           |
| SN  | PVD Satin Nickel             |
| SRG | PVD Satin Rose Gold          |
|     |                              |



Estimated Dimensions Dim. inch. [mm]









# **NOTES:**

Install the product according to the Installation Guide.