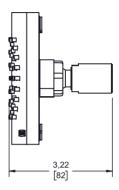

durability and reliability. Finishes with ultra high resistance to corrosion and tarnishing.

#### **INSTALLATION:**

Shower arm.

½" - 14 NPT inlet connection.

#### **CODES AND STANDARDS:**

ASME A112.18.1 / CSA B125.1-2018, Plumbing Supply Fittings NSF/ANSI 61/ANSI-2020, Drinking Water System Components - Health Effect NSF/ANSI 372-2016, Drinking Water Systems Components - Lead Content EPA WaterSense Specifications for Showerheads

## **FINISHINGS:**

BB **PVD Brushed Brass** BW **Bright White** MB Matte Black PC Polished Chrome PCO PVD Polished Copper PG **PVD Polished Gold** PGH PVD Polished Graphite PN **PVD Polished Nickel** RG **PVD Rose Gold** SC **PVD Satin Copper** SGH PVD Satin Graphite SN **PVD Satin Nickel** SRG PVD Satin Rose Gold



Estimated Dimensions Dim. inch. [mm]











## **WORKING PRESSURE:**

Pmin.= 20 PSI Pmax.= 80 PSI

# **MAXIMUM FLOW RATE:**

1,64 GPM

# **NOTES:**

Install the product according to the Installation Guide.