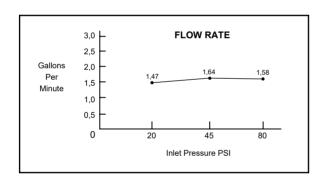

## **WORKING PRESSURE:**

Pmin.= 20 PSI Pmax.= 80 PSI

# **MAXIMUM FLOW RATE:**

1,64 GPM