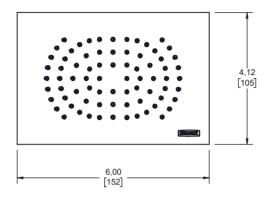

or durability and reliability. Finishes with ultra high resistance to corrosion and tarnishing.

#### **INSTALLATION:**

Shower arm.

½" - 14 NPT inlet connection.

#### **CODES AND STANDARDS:**

ASME A112.18.1 / CSA B125.1-2018, Plumbing Supply Fittings NSF/ANSI 61/ANSI-2020, Drinking Water System Components - Health Effect NSF/ANSI 372-2016, Drinking Water Systems Components - Lead Content EPA WaterSense Specifications for Showerheads

## **FINISHINGS:**

BB **PVD Brushed Brass** BW **Bright White** MB Matte Black PC Polished Chrome PCO PVD Polished Copper PG **PVD Polished Gold** PGH PVD Polished Graphite PN **PVD Polished Nickel** RG **PVD Rose Gold** SC **PVD Satin Copper** SGH PVD Satin Graphite SN **PVD Satin Nickel** SRG PVD Satin Rose Gold



Estimated Dimensions Dim. inch. [mm]











## **WORKING PRESSURE:**

Pmin.= 20 PSI Pmax.= 80 PSI

# **MAXIMUM FLOW RATE:**

1,64 GPM

# **NOTES:**

Install the product according to the Installation Guide.