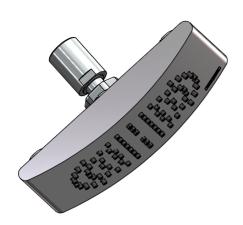

# **UH-105-WOA**

**Shower Head** 

#### **PRODUCT FEATURES:**

Single function shower head.

Brass ball joint to define the best position.

Easy to install.

Prevents hard water deposits, easy to clean in seconds, with the touch of a finger.

This product can be used to help achieve water efficiency goals as well as gaining USGBC LEED points.

#### **MATERIALS:**

Solid brass, for durability and reliability. Finishes with ultra high resistance to corrosion and tarnishing.