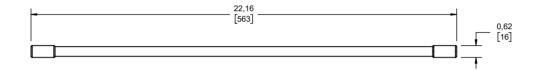

inishes with ultra high resistance to corrosion and tarnishing.

### **ACCESORIES:**

Fixing kit for drywall and solid wall. 3/32" allen wrench.

#### **FINISHINGS:**

| BB  | PVD Brushed Brass            |
|-----|------------------------------|
| BW  | Bright White                 |
| MB  | Matte Black                  |
| PC  | Polished Chrome              |
| PCO | PVD Polished Copper          |
| PG  | PVD Polished Gold            |
| PGH | <b>PVD Polished Graphite</b> |
| PN  | PVD Polished Nickel          |
| RG  | PVD Rose Gold                |
| SC  | PVD Satin Copper             |
| SGH | PVD Satin Graphite           |
| SN  | PVD Satin Nickel             |
| SRG | PVD Satin Rose Gold          |



# **INTEGRA UIN-05**

**Towel Bar** 

#### Estimated Dimensions Dim. inch. [mm]







## **NOTES:**

Install the product according to the Installation Guide.