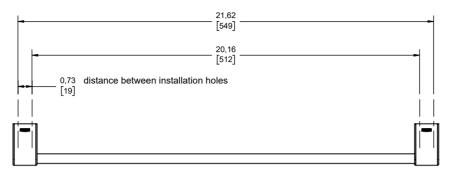

Finishes with ultra high resistance to corrosion and tarnishing.

### **ACCESORIES:**

Fixing kit for drywall and solid wall. 3/32" allen wrench.

#### **FINISHINGS:**

| BB  | PVD Brushed Brass            |
|-----|------------------------------|
| BW  | Bright White                 |
| MB  | Matte Black                  |
| PC  | Polished Chrome              |
| PCO | PVD Polished Copper          |
| PG  | PVD Polished Gold            |
| PGH | <b>PVD Polished Graphite</b> |
| PN  | PVD Polished Nickel          |
| RG  | PVD Rose Gold                |
| SC  | PVD Satin Copper             |
| SGH | PVD Satin Graphite           |
| SN  | PVD Satin Nickel             |
| SRG | PVD Satin Rose Gold          |



# **INTEGRA UIN-05**

**Towel Bar** 

#### Estimated Dimensions Dim. inch. [mm]







## **NOTES:**

Install the product according to the Installation Guide.