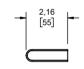

ishes with ultra high resistance to corrosion and tarnishing.

### **ACCESORIES:**

Fixing kit for drywall and solid wall. 3/32" allen wrench.

#### **FINISHINGS:**

| BB  | PVD Brushed Brass            |
|-----|------------------------------|
| BW  | Bright White                 |
| MB  | Matte Black                  |
| PC  | Polished Chrome              |
| PCO | PVD Polished Copper          |
| PG  | PVD Polished Gold            |
| PGH | <b>PVD Polished Graphite</b> |
| PN  | PVD Polished Nickel          |
| RG  | PVD Rose Gold                |
| SC  | PVD Satin Copper             |
| SGH | PVD Satin Graphite           |
| SN  | PVD Satin Nickel             |
| SRG | PVD Satin Rose Gold          |



# **INTEGRA UIN-05**

**Towel Bar** 

#### Estimated Dimensions Dim. inch. [mm]







## **NOTES:**

Install the product according to the Installation Guide.