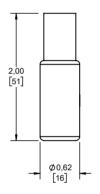

---------------|------------------------------|
| BB               | PVD Brushed Brass            |
| BW               | Bright White                 |
| MB               | Matte Black                  |
| PC               | Polished Chrome              |
| PCO              | PVD Polished Copper          |
| PG               | PVD Polished Gold            |
| PGH              | <b>PVD Polished Graphite</b> |
| PN               | PVD Polished Nickel          |
| RG               | PVD Rose Gold                |
| SC               | PVD Satin Copper             |
| SGH              | PVD Satin Graphite           |
| SN               | PVD Satin Nickel             |
| SRG              | PVD Satin Rose Gold          |



# **INTEGRA UIN-06**

Robe Hook

Estimated Dimensions Dim. inch. [mm]







# NOTES:

Install the product according to the Installation Guide.