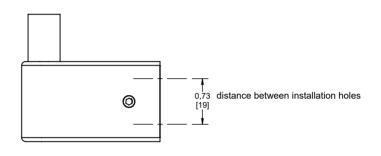

-------------|------------------------------|
| BB               | PVD Brushed Brass            |
| BW               | Bright White                 |
| MB               | Matte Black                  |
| PC               | Polished Chrome              |
| PCO              | PVD Polished Copper          |
| PG               | PVD Polished Gold            |
| PGH              | <b>PVD Polished Graphite</b> |
| PN               | PVD Polished Nickel          |
| RG               | PVD Rose Gold                |
| SC               | PVD Satin Copper             |
| SGH              | PVD Satin Graphite           |
| SN               | PVD Satin Nickel             |
| SRG              | PVD Satin Rose Gold          |



# **INTEGRA UIN-06**

Robe Hook

Estimated Dimensions Dim. inch. [mm]







# NOTES:

Install the product according to the Installation Guide.