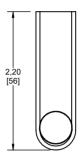

-----------------|------------------------------|
| BB               | PVD Brushed Brass            |
| BW               | Bright White                 |
| MB               | Matte Black                  |
| PC               | Polished Chrome              |
| PCO              | PVD Polished Copper          |
| PG               | PVD Polished Gold            |
| PGH              | <b>PVD Polished Graphite</b> |
| PN               | PVD Polished Nickel          |
| RG               | PVD Rose Gold                |
| SC               | PVD Satin Copper             |
| SGH              | PVD Satin Graphite           |
| SN               | PVD Satin Nickel             |
| SRG              | PVD Satin Rose Gold          |



# **INTEGRA UIN-06**

Robe Hook

Estimated Dimensions Dim. inch. [mm]







# NOTES:

Install the product according to the Installation Guide.