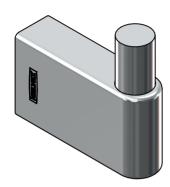

### **PRODUCT FEATURES:**

Harmonizes with INTEGRA accessories collection line. Hidden mounting without exposed set screws. Easy to install.

# **MATERIALS:**

Solid brass, for durability and reliability.
Finishes with ultra high resistance to corrosion and tarnishing.

### **ACCESORIES:**

Fixing kit for drywall and solid wall. 3/32" allen wrench.

## **FINISHINGS:**

| i ilvioi ilivoo. |                              |
|------------------|------------------------------|
| BB               | PVD Brushed Brass            |
| BW               | Bright White                 |
| MB               | Matte Black                  |
| PC               | Polished Chrome              |
| PCO              | PVD Polished Copper          |
| PG               | PVD Polished Gold            |
| PGH