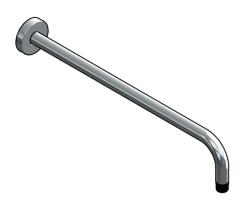

#### **PRODUCT FEATURES:**

Angular round shower arm with flange.

Easy to install.

#### **ACCESORIES:**

Round flange.

### **INSTALLATION:**

Wall mount.

1/2" - 14 NPT connection.