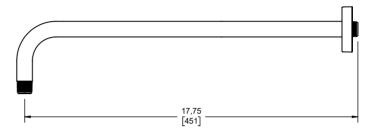

PΝ **PVD Polished Nickel** 

RG **PVD Rose Gold** 

SC **PVD Satin Copper** 

SGH PVD Satin Graphite

**PVD Satin Nickel** 

SRG PVD Satin Rose Gold

Estimated Dimensions Dim. inch. [mm]