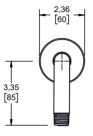

PΝ **PVD Polished Nickel** 

RG **PVD Rose Gold** 

SC **PVD Satin Copper** 

SGH PVD Satin Graphite

**PVD Satin Nickel** 

SRG PVD Satin Rose Gold

Estimated Dimensions Dim. inch. [mm]